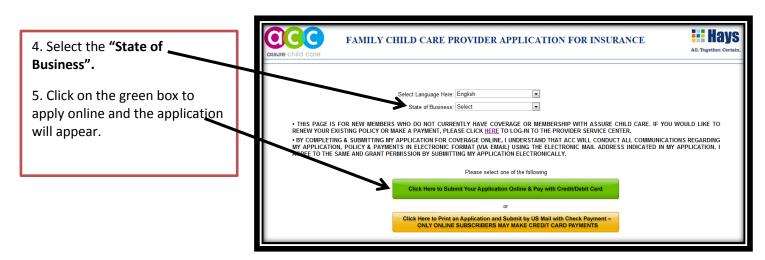

## assure child care 5 EASY STEPS TO APPLY FOR CHILDCARE INSURANCE ONLINE

Complete and sign our <u>one page</u> application then click **"Submit"**. Then **"Pay now"** with debit and/or credit card. A copy of your certificate of insurance will be e-mailed to you.