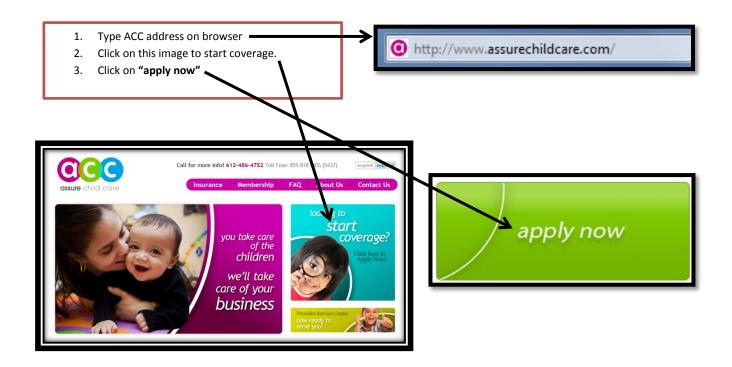

## assure child care 5 EASY STEPS TO APPLY FOR CHILDCARE INSURANCE ONLINE

Complete and sign our <u>one page</u> application then click **"Submit"**. Then **"Pay now"** with debit and/or credit card. A copy of your certificate of insurance will be e-mailed to you.